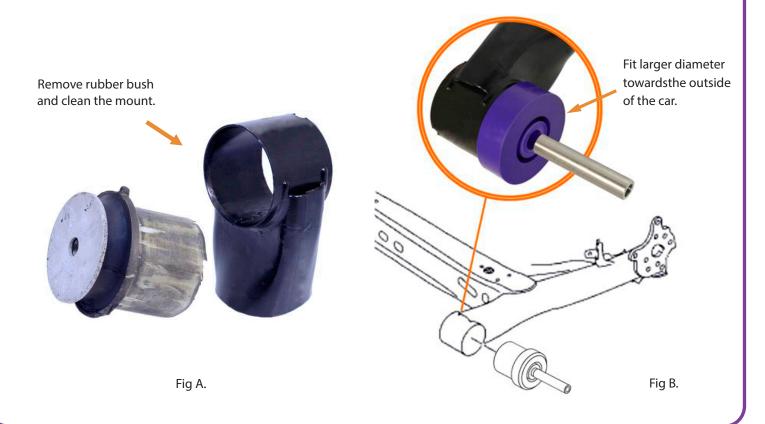

## **Fitting Instructions:**

- 1. Remove the rubber bushes from the rear beam mounts.
- 2. Clean any sharp edges, dirt and corrosion from the mounts. Fig A.
- 3. Fit the new PU bushes with the larger diameter facing towards the outside of the car. Fig B.
- 4. Apply some of the supplied grease in the bore of the bushes and insert the stainless steel sleeves into the bores. Fig B.
- 5. Fit back rear beam to the car. Tension all hardware to manufacturers recommended torque settings.